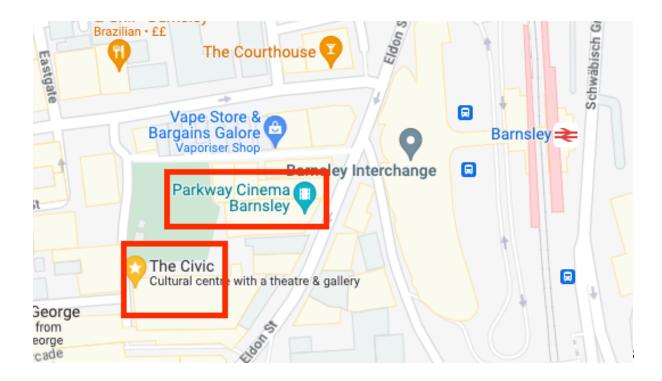

Both our host venues are just a few minutes away.

On Wednesday and Thursday, we will be based at The Civic. On Friday, we will be based at Parkway Cinema.

Here is a video which shows you the route to The Civic from Barnsley Interchange.

Here is a video which shows you the route from the nearest car park.

If you come out of Barnsley interchange station and look right, you should see Parkway Cinema, opposite Age Concern.

One of our team will be at Barnsley Interchange on each day to direct you. They will be wearing a t-shirt with this logo.