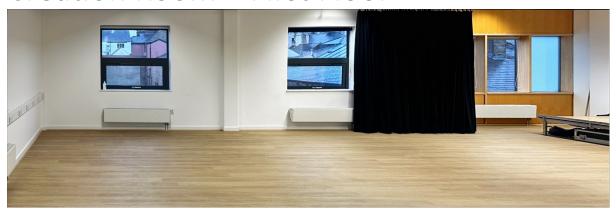

logo.



When you get to the Civic, please enter through the front doors. From there, you can take the stairs or the lift to the Panorama on the first floor.



This is where you will sign in with a member of the CHWA team, and where food and refreshments will be served during the breaks. There are also accessible toilets on this level.

Main panels and some breakouts will happen in the Assembly Room.



Doors will remain open – please feel free to take comfort breaks as you need to.

If you feel overwhelmed or need to just some time out, there is also a quiet space and prayer room just off the Panorama available to all attendees at all times. There are three other rooms in Barnsley Civic which we are using for breakout spaces.

## Room 305 – First Floor



## Creation Room – First Floor



## Hanson Room – Ground Floor



Breakouts are also being held at Digital Media Centre, Cooper Art Gallery, Lightbox @the Library and Barnsley Town Hall.

All these venues are just a few minutes' walk from the main venue.

The Digital Media Centre looks like this:



The CHWA team will be able to direct you in between venues. There are also google map routes at the end of this guide.

Inside, we have booked the Murray room, which looks like this:



The Hub, which looks like this:



## The Walker Room, which looks like this:



# And the Bramah Room, which looks like this:



The SPILL workshop, run by Creative Recovery, will take place at the Prospect Street Community Centre.



In the evening, we will be based at Barnsley Town Hall (Weds) and Barnsley Library (Thurs):





Breakout se