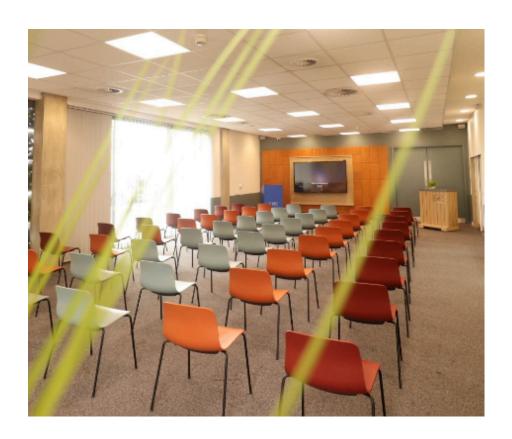

The Digital Media Centre looks like this:

The CHWA team will be able to direct you in between venues. There are also google map routes at the end of this guide.

Inside, we have booked the Murray room, which looks like this: