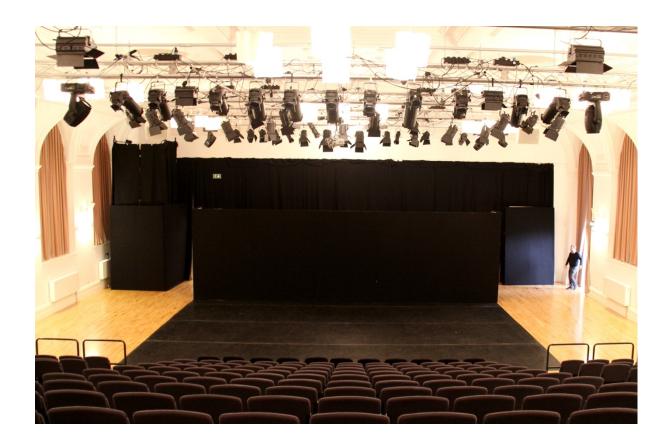

Main panels and some breakouts will happen in the Assembly Room.

Doors will remain open – please feel free to take comfort breaks as you need to.

If you feel overwhelmed or need to just some time out, there is also a quiet space and prayer room just off the Panorama available to all attendees at all times. There are three other rooms in Barnsley Civic which we are using for breakout spaces.