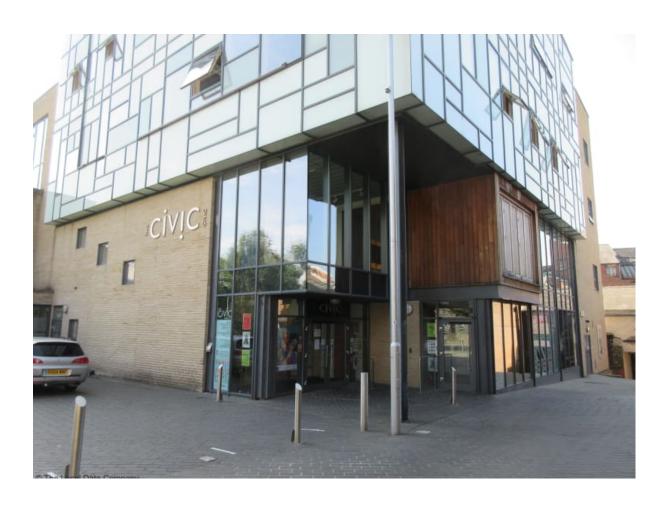

Both our host venues are just a few minutes away.

On Wednesday and Thursday, we will be based at The Civic. On Friday, we will be based at Parkway Cinema.

Here is a video which shows you the route to The Civic from Barnsley Interchange.

When you get to the Civic, please enter through the front doors. From there, you can take the stairs or the lift to the Panorama on the first floor.

This is where you will sign in with a member of the CHWA team, and where food and refreshments will be served during the breaks. There are also accessible toilets on this level.