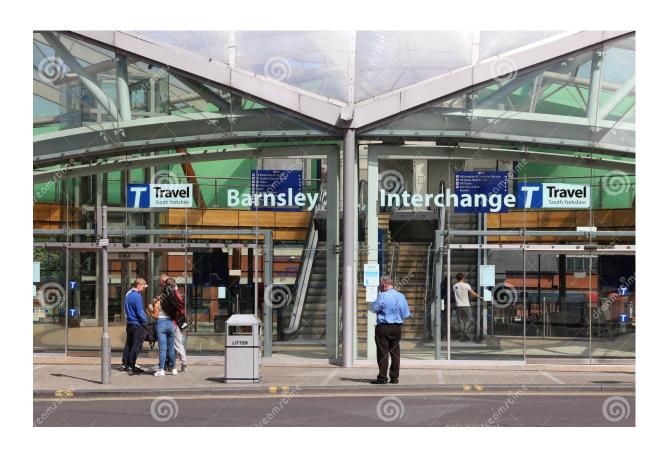

#### Welcome!

Welcome to Making Change: The Culture, Health & Wellbeing Alliance national conference in Barnsley. This pack contains pictures and information to help you find your way around.

If you have travelled by train, you will arrive at the main station, Barnsley interchange.

Here is a video which shows you the route from the nearest car park.

If you come out of Barnsley interchange station and look right, you should see Parkway Cinema, opposite Age Concern.

One of our team will be at Barnsley Interchange on each day to direct you. They will be wearing a t-shirt with this logo.