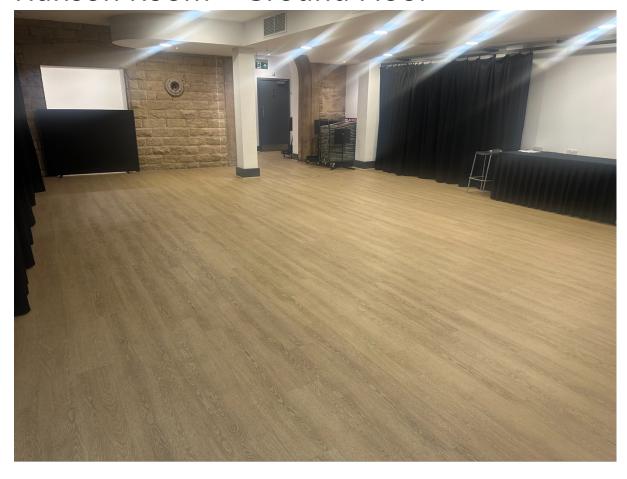

## Hanson Room – Ground Floor

Breakouts are also being held at Digital Media Centre, Cooper Art Gallery, Lightbox @the Library and Barnsley Town Hall.

All these venues are just a few minutes' walk from the main venue.