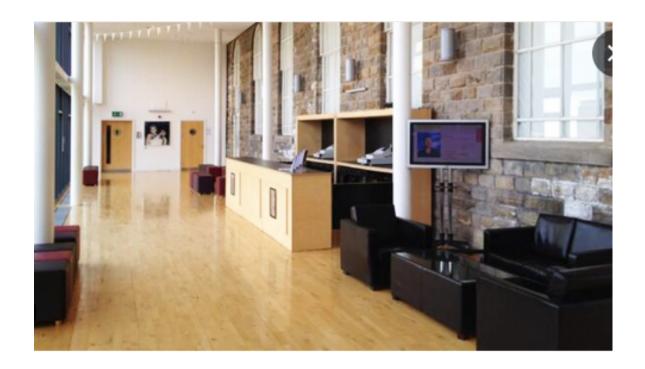

When you get to the Civic, please enter through the front doors. From there, you can take the stairs or the lift to the Panorama on the first floor.

This is where you will sign in with a member of the CHWA team, and where food and refreshments will be served during the breaks. There are also accessible toilets on this level.

Main panels and some breakouts will happen in the Assembly Room.

Doors will remain open – please feel free to take comfort breaks as you need to.

If you feel overwhelmed or need to just some time out, there is also a quiet space and prayer room just off the Panorama available to all attendees at all times. There are three other rooms in Barnsley Civic which we are using for breakout spaces.