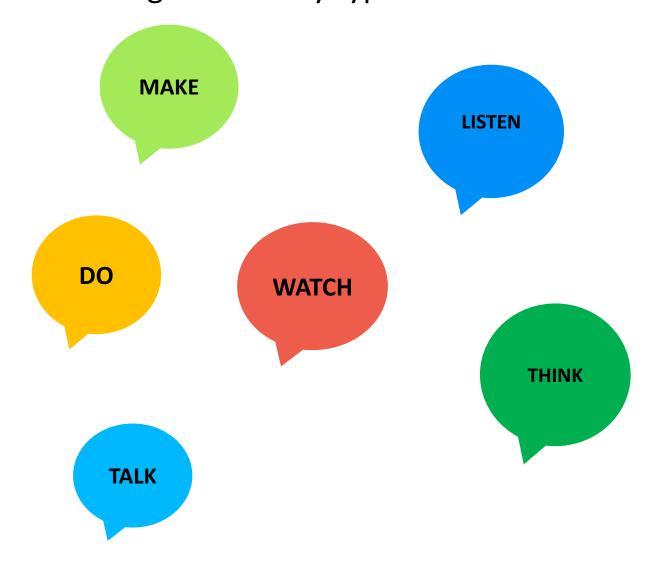

Breakout sessions have been divided by activity type to help you decide what is right for you. You will see a speech bubble describing the activity type.