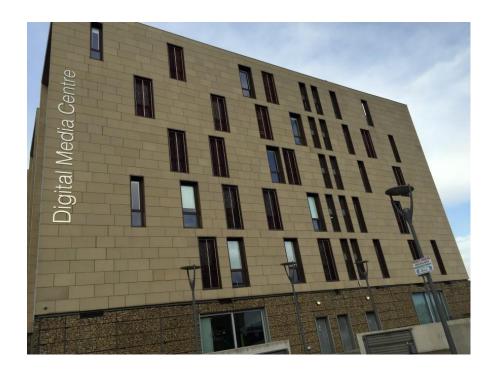

The Digital Media Centre looks like this:

The CHWA team will be able to direct you in between venues. There are also google map routes at the end of this guide.

Inside, we have booked the Murray room, which looks like this: