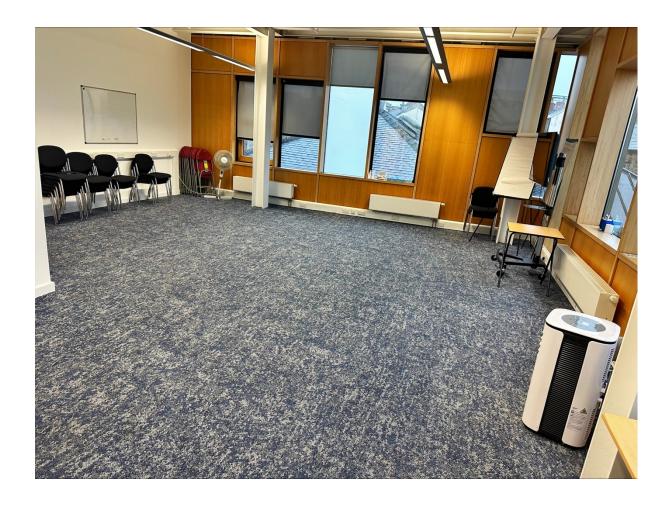

ll be wearing a t-shirt with this logo.



When you get to the Civic, please enter through the front doors. From there, you can take the stairs or the lift to the Panorama on the first floor.



This is where you will sign in with a member of the CHWA team, and where food and refreshments will be served during the breaks. There are also accessible toilets on this level.

Main panels and some breakouts will happen in the Assembly Room.



Doors will remain open – please feel free to take comfort breaks as you need to.

If you feel overwhelmed or need to just some time out, there is also a quiet space and prayer room just off the Panorama available to all attendees at all times. There are three other rooms in Barnsley Civic which we are using for breakout spaces.

## Room 305 – First Floor



## Creation Room – First Floor



## Hanson Room – Ground Floor



Breakouts are also being held at Digital Media Centre, Cooper Art Gallery, Lightbox @the Library and Barnsley Town Hall.

All these venues are just a few minutes' walk from the main venue.

The Digital Media Centre looks like this:



The CHWA team will be able to direct you in between venues. There are also google map routes at the end of this guide.

Inside, we have booked the Murray room, which looks like this:



The Hub, which looks like this:



## The Walker Room, which looks like this:



# And the Bramah Room, which looks like this:



The SPILL workshop, run by Creative Recovery, will take place at the Prospect Street Community Centre.



In the evening, we will be based at Barnsley Town Hall (Weds) and Barnsley