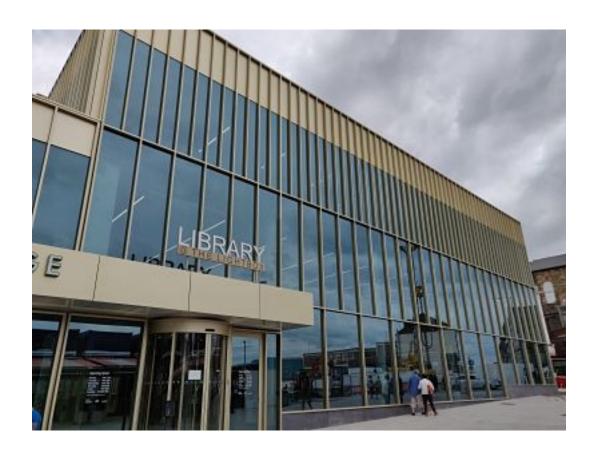

# And the Bramah Room, which looks like this:

The SPILL workshop, run by Creative Recovery, will take place at the Prospect Street Community Centre.

In the evening, we will be based at Barnsley Town Hall (Weds) and Barnsley Library (Thurs):

### **DIRECTIONS AND ACCESS GUIDES**

Here are directions and access guides to the venues:

- Barnsley Civic: Hanson St, Barnsley S70
   2HZ <u>Access Guide here</u>
   <u>Google Map Directions</u>
- Parkway Cinema: 62 Eldon St, Barnsley
   S70 2JL <u>Access Guide here</u>
   <u>Google Map Directions</u>
- Digital Media Centre: County Way,
   Barnsley, S70 2JW <u>Access Guide here</u>
   Google Map Directions
- Lightbox @ The Library: The Glass Works, Barnsley, S70 1GW - <u>Access</u> <u>Guide Here</u> Google Map Directions