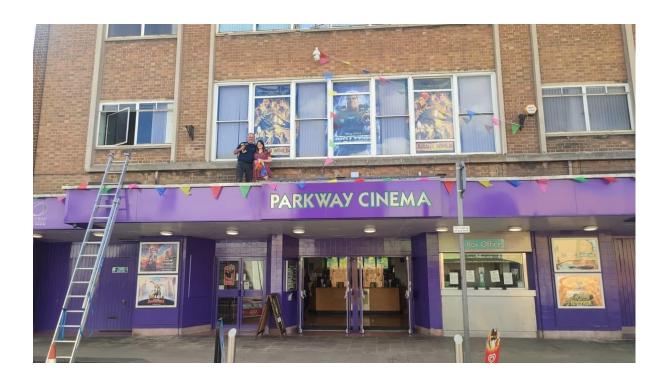

Both our host venues are just a few minutes away.

On Wednesday and Thursday, we will be based at The Civic. On Friday, we will be based at Parkway Cinema.

Here is a video which shows you the route to The Civic from Barnsley Interchange.

Here is a video which shows you the route from the nearest car park.

If you come out of Barnsley interchange station and look right, you should see Parkway Cinema, opposite Age Concern.

One of our team will be at Barnsley Interchange on each day to direct you. They will be wearing a t-shirt with this logo.