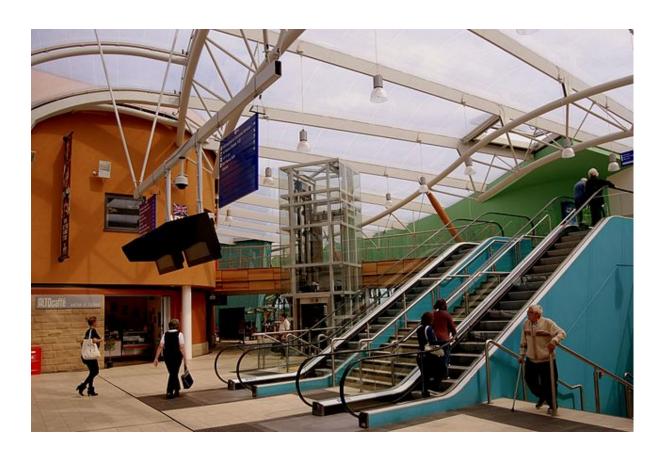

#### Welcome!

Welcome to Making Change: The Culture, Health & Wellbeing Alliance national conference in Barnsley. This pack contains pictures and information to help you find your way around.

If you have travelled by train, you will arrive at the main station, Barnsley interchange.